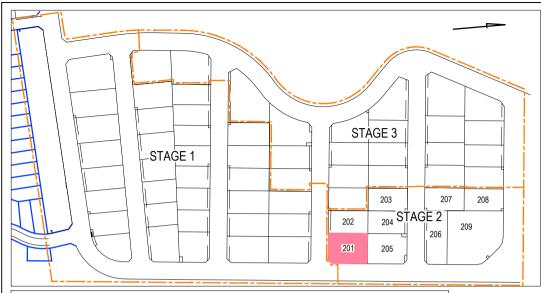

## Notes

This plan was produced for the exclusive use of Thrumster Business Park. It is to be used as an attachment under the Land Sales Act to Sell / Reference freehold land "off the plan". This plan is subject to change to suit design requirements.

PROPOSED: Lot 201

(Existing Parcel: Lot 2 on DP1245588)

**THRUMSTER** 

CG2108-01

Drawing No. CG2108-01-DP201

REV. 15/06/2022

D