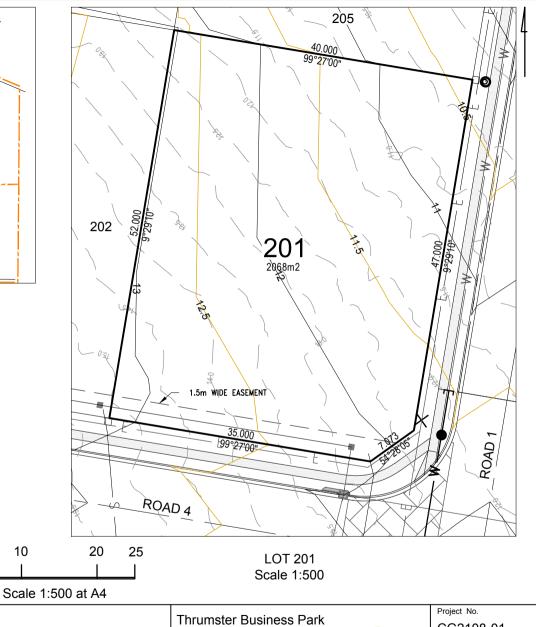

All Dimensions and Areas are subject to Survey and final registration of the Survey Plan. All Services and Design Contours are derived from Cummings Group Pty Ltd engineering plans. Refer to any Easement information on the S88B Documents.

All Levels and Services are from design plans only. This plan is not suitable for building design purposes.

PROPOSED: Lot 201

(Existing Parcel: Lot 2 on DP1245588)

**THRUMSTER** 

CG2108-01

Drawing No. CG2108-01-DP201

REV. 15/06/2022

D