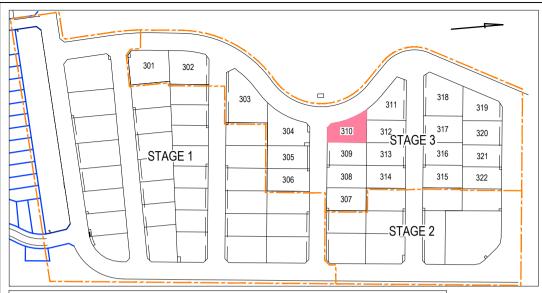

**Thrumster Business Park** 

DISCLOSURE PLAN

PROPOSED: Lot 310

(Existing Parcel: Lot 2 on DP1245588)

**THRUMSTER** 

| Project No. |
|-------------|
| CG2108-02   |

Drawing No. CG2108-02-DP310

REV. D 15/06/2022