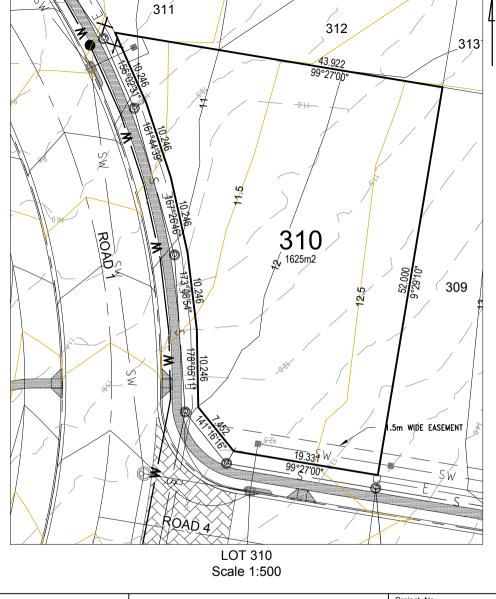

**Thrumster Business Park** 

DISCLOSURE PLAN

PROPOSED: Lot 310

(Existing Parcel: Lot 2 on DP1245588)

**THRUMSTER** 

| Project No. |
|-------------|
| CG2108-02   |

Drawing No. CG2108-02-DP310

REV. D 15/06/2022

All Dimensions and Areas are subject to Survey and final registration of the Survey Plan. All Services and Design Contours are derived from Cummings Group Pty Ltd engineering plans. Refer to any Easement information on the S88B Documents.

All Levels and Services are from design plans only. This plan is not suitable for building design purposes.