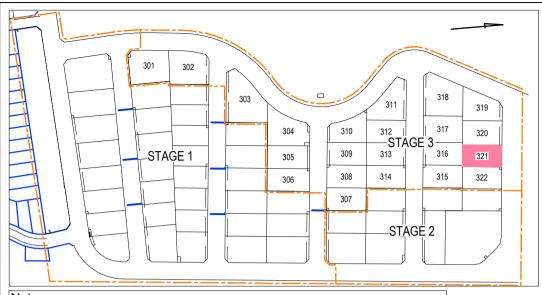

**Thrumster Business Park** 

DISCLOSURE PLAN

PROPOSED: Lot 321

(Existing Parcel: Lot 2 on DP12455

| THRUMSTER | Project No.    |     |
|-----------|----------------|-----|
|           | CG2108-02      |     |
|           | Drawing No.    |     |
|           | CG2108-02-DP32 |     |
| P1245588) | Date           | REV |