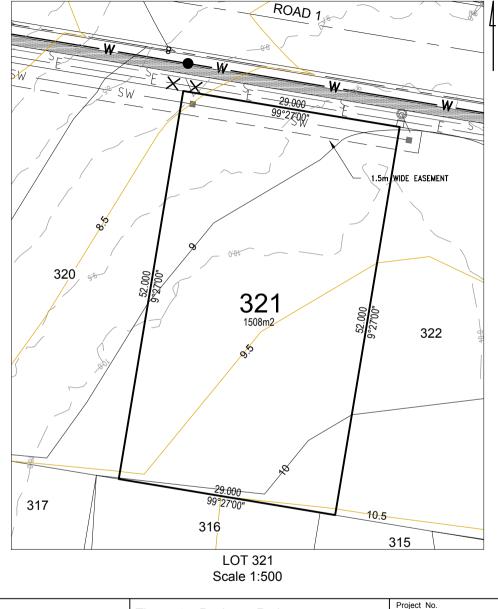

**Thrumster Business Park** 

DISCLOSURE PLAN

PROPOSED: Lot 321

(Existing Parcel: Lot 2 on DP12455

| THRUMSTER | Project No.    |     |
|-----------|----------------|-----|
|           | CG2108-02      |     |
|           | Drawing No.    |     |
|           | CG2108-02-DP32 |     |
| P1245588) | Date           | REV |

All Dimensions and Areas are subject to Survey and final registration of the Survey Plan. All Services and Design Contours are derived from Cummings Group Pty Ltd engineering plans. Refer to any Easement information on the S88B Documents.